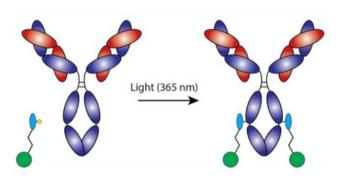

### oYo-Link<sup>®</sup> Antibody Labeling Technology

Simple, Fast, and Site-Specific.

oYo-Link® antibody labeling technology enables quick and easy, site-specific labeling of almost any "off-the-shelf" antibody with biotin, click chemistry tags (e.g. azide, DBCO, tetrazine), enzymes (e.g. MNase), oligonucleotides, drugs and more!

The entire procedure requires just two steps and less than 30 seconds of hands-on time. The labeling is complete in just 2 hours.

# Why oYo-Link®?

- Easy and rapid labeling with <30 secs hands-on time</li>
- Site-specific labeling to the Fc region no loss in antibody functionality or batch-to-batch variability
- Label as little as 1 μg of antibody at a time and in diluted antibody solutions – 50 μg/mL
- Highly efficient labeling resulting in homogeneous conjugates with 1 to 2 labels per antibody.
- No purification steps; 100% sample recovery no wasting of expensive samples