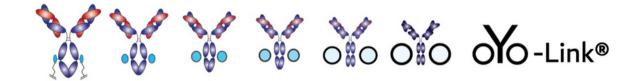

## oYo-Link® Antibody Labeling Technology

### Simple, Fast, and Site-Specific.

Antibody-Drug Conjugates

### oYo-Link<sup>®</sup> Antibody Labeling Technology

Simple, Fast, and Site-Specific.

oYo-Link® antibody labeling technology enables quick and easy, site-specific labeling of almost any "off-the-shelf" antibody with biotin, click chemistry tags (e.g. azide, DBCO, tetrazine), enzymes (e.g. MNase), oligonucleotides, drugs and more!

# Why oYo-Link®?

- Easy and rapid labeling with <30 secs hands-on time</li>
- Site-specific labeling to the Fc region no loss in antibody functionality or batch-to-batch variability
- Label as little as 1 μg of antibody at a time and in diluted antibody solutions – 50 μg/mL
- Highly efficient labeling resulting in homogeneous conjugates with 1 to 2 labels per antibody.
- No purification steps; 100% sample recovery no wasting of expensive samples