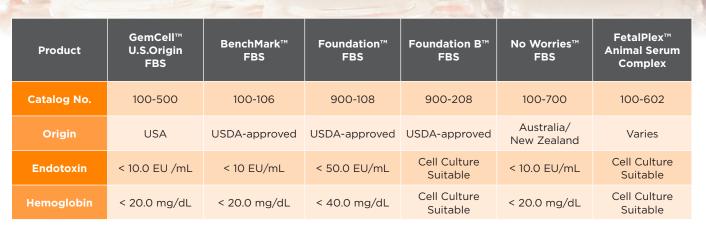

#### **GemCell™ U.S. Origin Fetal Bovine Serum**

Exclusively of U.S. origin GemCell™ FBS meets the highest industry standards for endotoxin and hemoglobin levels and supports the growth of the widest variety of cell lines.

#### BenchMark™ Fetal Bovine Serum

BenchMark™ FBS meets the same stringent quality standards as our GemCell™ product and comes from USDA-approved sources.

#### **Foundation™ Fetal Bovine Serum**

Foundation™ FBS offers excellent cell growth at the most economical prices. This material originates from USDA-approved sources. This material is distinguished from our BenchMark™ FBS by allowing higher levels of hemoglobin and/or endotoxin.

#### Foundation B™ Fetal Bovine Serum

Foundation B<sup>™</sup> FBS offers cost-sensitive customers a quality product with consistent performance. This material originates from USDA-approved sources. This material is distinguished from our Foundation<sup>™</sup> FBS by allowing for higher hemoglobin and/or endotoxin levels.

#### No Worries™ Australia/New Zealand Origin FBS

No-Worries™ FBS originates from USDA-approved sources in Australia and New Zealand. Geographically isolated, livestock is internationally recognized as free from bovine spongiform encephalopathy (BSE).